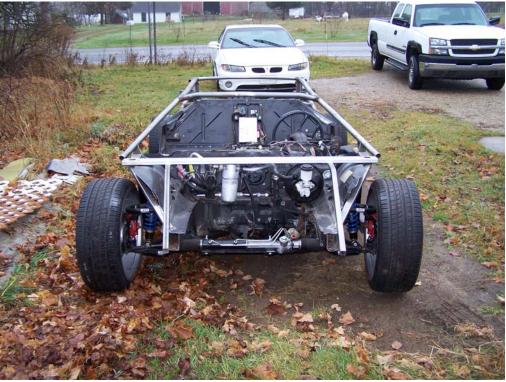

## Jim Cline

Pic #52 Frontal view of my chassis

Pic #53 Side view showing roll cage etc.

Pic #54 Another side view

Pic #55 Another side View (Note the Cadillac Engine mounted)

Pic #56 Rear View of chassis w/ Northstar installed with the 4T80 trans.