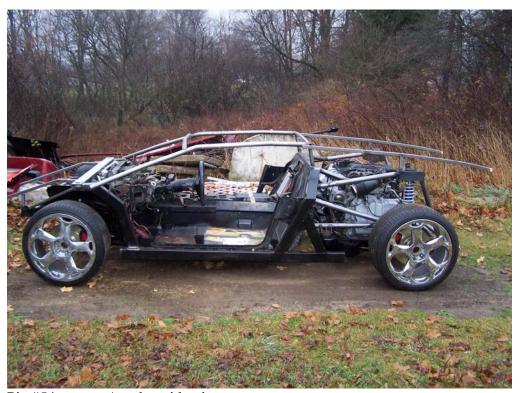

## Jim Cline

Pic #52 Frontal view of my chassis

Pic #53 Side view showing roll cage etc.

Pic #54 Another side view

Pic #55 Another side View (Note the Cadillac Engine mounted)

Pic #56 Rear View of chassis w/ Northstar installed with the 4T80 trans.