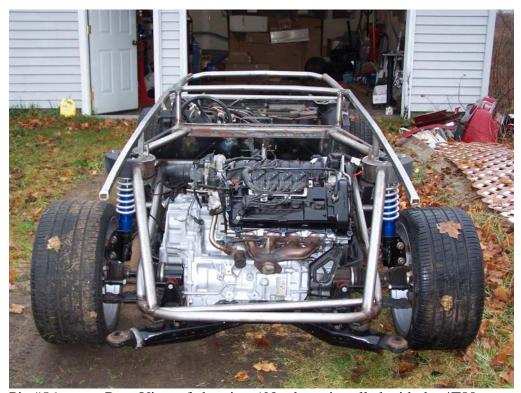

## Jim Cline

Pic #52 Frontal view of my chassis

Pic #53 Side view showing roll cage etc.

Pic #54 Another side view

Pic #55 Another side View (Note the Cadillac Engine mounted)

Pic #56 Rear View of chassis w/ Northstar installed with the 4T80 trans.