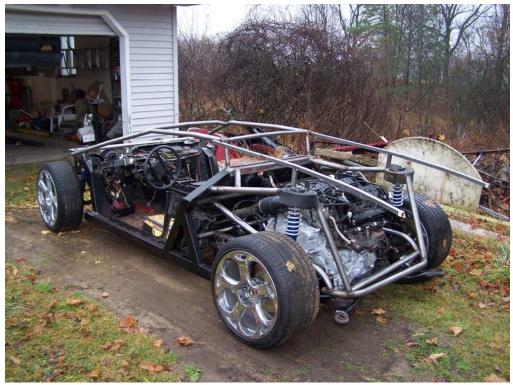

## Jim Cline

Pic #52 Frontal view of my chassis

Pic #53 Side view showing roll cage etc.

Pic #54 Another side view

Pic #55 Another side View (Note the Cadillac Engine mounted)

Pic #56 Rear View of chassis w/ Northstar installed with the 4T80 trans.