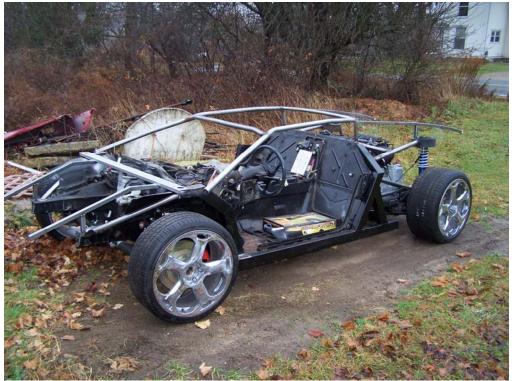

## Jim Cline

Pic #52 Frontal view of my chassis

Pic #53 Side view showing roll cage etc.

Pic #54 Another side view

Pic #55 Another side View (Note the Cadillac Engine mounted)

Pic #56 Rear View of chassis w/ Northstar installed with the 4T80 trans.