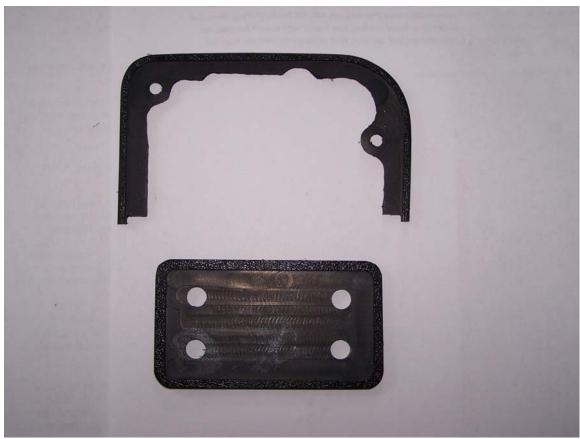

## "Jim Cline" <james2076@att.net>

Pic 2. Replica Door Latch Trim pieces.

One for the door latch and one for the latch striker.

Lamborghini part # 9421272 LH for the door latch Lamborghini part # 9421273 RH for the door latch Lamborghini part # 7021281 for the latch striker. \$35/set of 4 plus shipping from 49333, Michigan