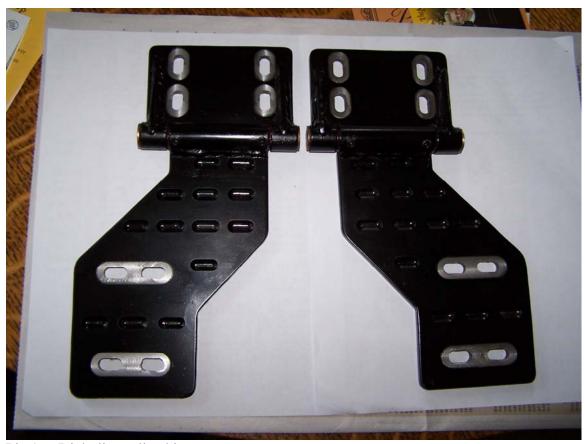

Attached are two pictures of my parts that are for sale. I think that the pictures speak for themselves as to quality and replication standards.

Pic 1. Diabolic replica hinges.

For Sale \$395/pr.

plus shipping from 49333, Michigan.

Made from 1/4" steel, bronze bushings which are greaseable, and stainless 3/8" pin.