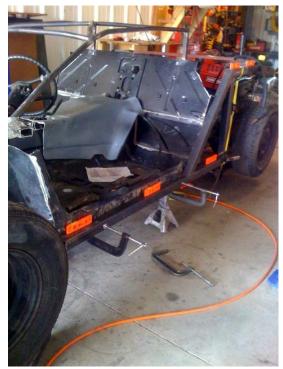

Hope you had a Great Weekend...Mine was a very busy weekend, trying to figure out how to weld this Roof frame to the frame. Without having any correct measurements to go by. (GRRR) I Started to Design.

But I think I got it pretty close to were it should go. I tried looking around in a few LamboBuilder sites and didn't find anything worth using. So I came up with my own design and plan.

Seems to fit pretty good underneath the Body. So I think that's the way its going to stay.