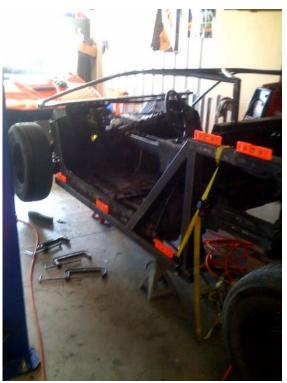

Hope you had a Great Weekend...Mine was a very busy weekend, trying to figure out how to weld this Roof frame to the frame. Without having any correct measurements to go by. (GRRR) I Started to Design.

But I think I got it pretty close to were it should go. I tried looking around in a few LamboBuilder sites and didn't find anything worth using. So I came up with my own design and plan.

Seems to fit pretty good underneath the Body. So I think that's the way its going to stay.