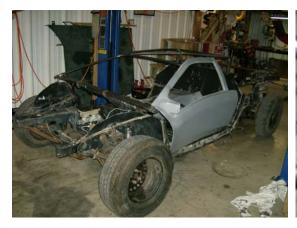

Hope you had a Great Weekend...Mine was a very busy weekend, trying to figure out how to weld this Roof frame to the frame. Without having any correct measurements to go by. (GRRR) I Started to Design.

But I think I got it pretty close to were it should go. I tried looking around in a few LamboBuilder sites and didn't find anything worth using. So I came up with my own design and plan.

Seems to fit pretty good underneath the Body. So I think that's the way its going to stay.