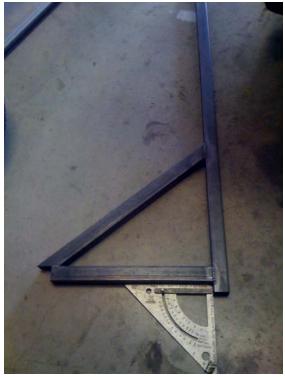

Fabricating chassis modification parts

Checking for "square" always

The quality of the weld is always important

Marking to check proper alignment

Reinforcement being installed