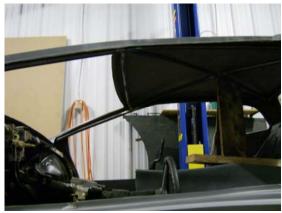

Hope you had a Great Weekend...Mine was a very busy weekend, trying to figure out how to weld this Roof frame to the frame. Without having any correct measurements to go by. (GRRR) I Started to Design.

But I think I got it pretty close to were it should go. I tried looking around in a few LamboBuilder sites and didn't find anything worth using. So I came up with my own design and plan.

Seems to fit pretty good underneath the Body. So I think that's the way its going to stay.