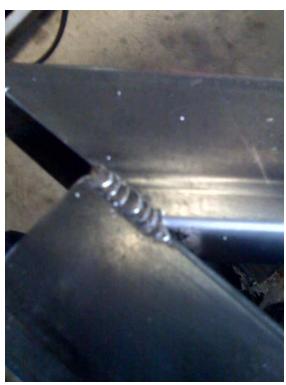

Fabricating chassis modification parts

Checking for "square" always

The quality of the weld is always important

Marking to check proper alignment

Reinforcement being installed