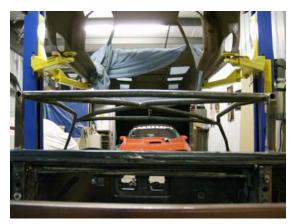

Hope you had a Great Weekend...Mine was a very busy weekend, trying to figure out how to weld this Roof frame to the frame. Without having any correct measurements to go by. (GRRR) I Started to Design.

But I think I got it pretty close to were it should go. I tried looking around in a few LamboBuilder sites and didn't find anything worth using. So I came up with my own design and plan.

Seems to fit pretty good underneath the Body. So I think that's the way its going to stay.