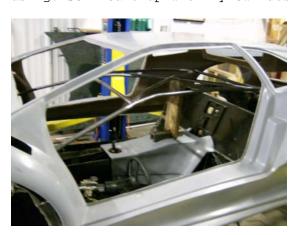

Hope you had a Great Weekend...Mine was a very busy weekend, trying to figure out how to weld this Roof frame to the frame. Without having any correct measurements to go by. (GRRR) I Started to Design.

But I think I got it pretty close to were it should go. I tried looking around in a few LamboBuilder sites and didn't find anything worth using. So I came up with my own design and plan.

Seems to fit pretty good underneath the Body. So I think that's the way its going to stay.