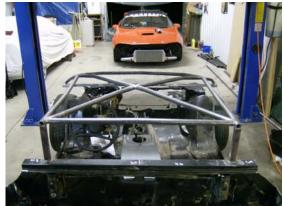

But I think I got it pretty close to were it should go. I tried looking around in a few LamboBuilder sites and didn't find anything worth using. So I came up with my own design and plan.

Seems to fit pretty good underneath the Body. So I think that's the way its going to stay.