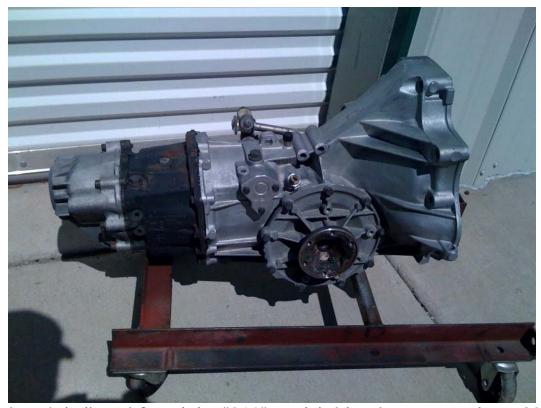

Got my Transaxle for the Diabolic 6.0, and it's the good one too "016"

Top View of the Audi 5000 Transaxle

I can't believe I found the "016" model. I bet I went to at least 20 salvage yards and called at least 10. And the funny thing is the place I most thought would not have it, was the place that had one up in the last shelf on the top. I was like check that one and bam, that was the one! I didn't have to drive out to Houston either. Anyways, time to build the adapter for engine. The reason I haven't sent you pictures of the rear end of diabolic is I need to make it around the engine and transaxle. To make sure everything fits. Will send those soon! Have a Great Weekend...