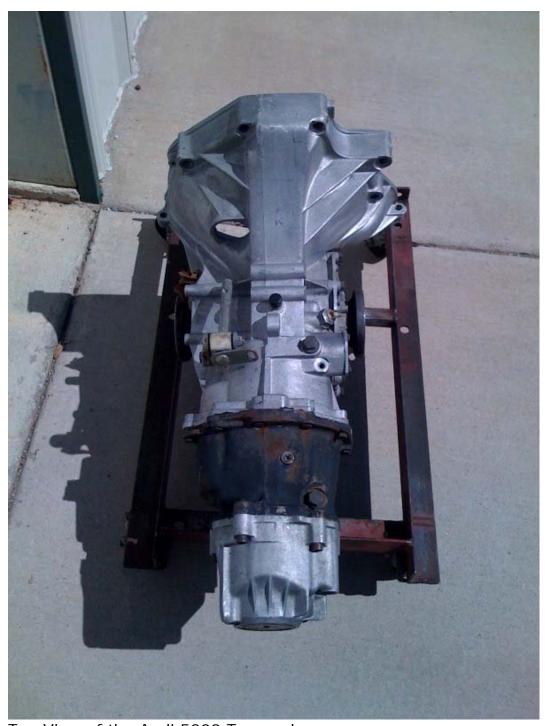

Got my Transaxle for the Diabolic 6.0, and it's the good one too "016"

Top View of the Audi 5000 Transaxle

I can't believe I found the "016" model. I bet I went to at least 20 salvage yards and called at least 10. And the funny thing is the place I most thought would not have it, was the place that had one up in the last shelf on the top. I was like check that one and bam, that was the one! I didn't have to drive out to Houston either. Anyways, time to build the adapter for engine. The reason I haven't sent you pictures of the rear end of diabolic is I need to make it around the engine and transaxle. To make sure everything fits. Will send those soon! Have a Great Weekend...