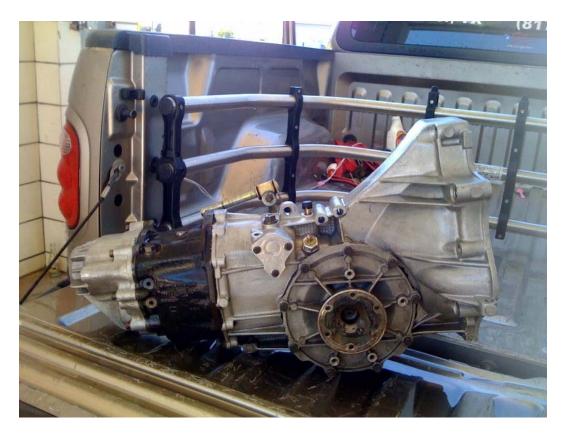

Got my Transaxle for the Diabolic 6.0, and it's the good one too "016"

Top View of the Audi 5000 Transaxle

I can't believe I found the "016" model. I bet I went to at least 20 salvage yards and called at least 10. And the funny thing is the place I most thought would not have it, was the place that had one up in the last shelf on the top. I was like check that one and bam, that was the one! I didn't have to drive out to Houston either. Anyways, time to build the adapter for engine. The reason I haven't sent you pictures of the rear end of diabolic is I need to make it around the engine and transaxle. To make sure everything fits. Will send those soon! Have a Great Weekend...